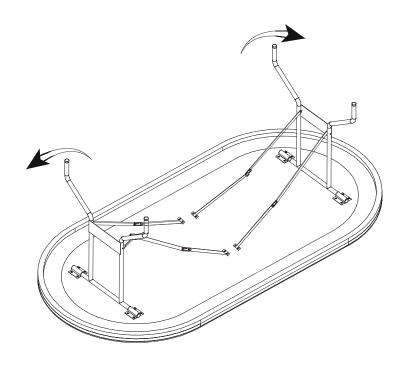

## Step 1

#### 1.Unfold folding legs.

## Step 2

#### 2.Flip over the poker table.