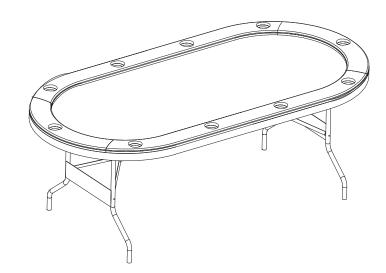

Shenzhen Top Sports Equipment Co., Ltd.

# **POKER TABLE**

www.sztopsports.com



#### **CHOKIN GHAZARD**

- This item contains small parts. Not suitable for children under 3 years.

#### *O IMPORTANT NOTICE*

- 1. This product is intended for INDOOR use only.
- 2.Please do not sit, climb or lean on the product. to avoid damaging the legs.
- 3.Please do not drag the product when moving it in order
- 4.Please only use spray furniture polish to clean the exterior surfaces of the product.
- 5. This is not a children's toy, adult supervision is required for children playing this game.



At least 2 adults needed



No children in play area



Keep away from pets in play area



Do not use or keep product outdoors. For indoor use only. No wet/ humid conditions.



## Step 1

#### 1.Unfold folding legs.



## Step 2

#### 2.Flip over the poker table.